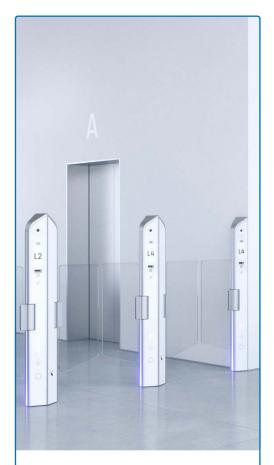

# **COMPACT**

- A footprint up to 90% smaller than conventional turnstile solutions saves valuable lobby space
- Various lane width options optimize available space

# AWARD-WINNING DESIGN

- Winner of Red Dot design award in "Innovative products" and "Interior design elements" categories
- Digitally programmable lights and projections create a strong visual impression and provide clear guidance